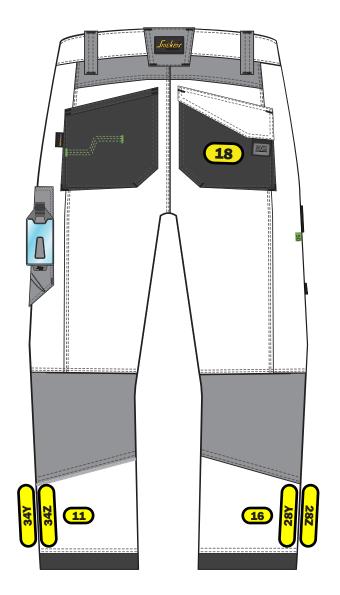

## Heat seal

18 Centered at right hip-pocket.

## Heat seal & Embroidery

- 11 Rear side of left leg (calf), centered between knee and lowest point of the trousers
- 16 Rear side of right leg (calf), centered between knee and lowest point of the trousers
- 28 Rear side of right leg, centered between knee and lowest point of the trousers Z or Y
- 34 Rear side of left leg,centered between knee and lowest point of the trousers Z or Y
- 100 Right leg, centered 2 cm above pocket seam (placement 10, 100Z or 100Y is not possible)
- Z the logo should be read from top to bottom,
- Y the logo should be read from bottom to top

\* Biggest size for 11 and 16 Y/Z 20 cm, and for 28 and 34 Y/Z 18 cm is maximum