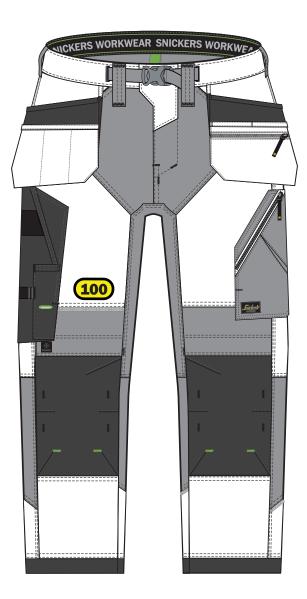

## Heat seal & Embroidery

- 11 Rear side of left leg (calf), centered between knee and lowest point of the trousers
- 16 Rear side of right leg (calf), centered between knee and lowest point of the trousers
- 28 Rear side of right leg, centered between knee and lowest point of the trousers Z or Y
- 34 Rear side of left leg,centered between knee and lowest point of the trousers Z or Y
- 100 Right leg, centered 2 cm above pocket seam (placement 10, 100Z or 100Y is not possible)
- Z the logo should be read from top to bottom,
- Y the logo should be read from bottom to top

\* Biggest size for 11 and 16 Y/Z 20 cm, and for 28 and 34 Y/Z 18 cm is maximum